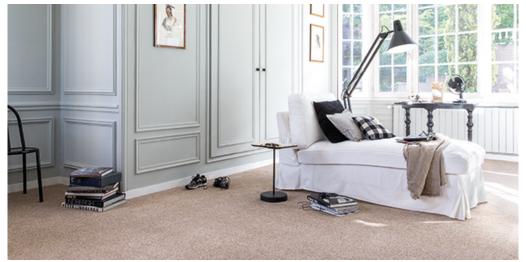

## Product properties

| Widths (m)                                    | 4.00/5.00                                                                       | Backing                          | FusionBac                         |
|-----------------------------------------------|---------------------------------------------------------------------------------|----------------------------------|-----------------------------------|
| Texture                                       | Frisé                                                                           | Pile composition                 | Solution Dyed<br>Polyolefin (SDO) |
| Aspect                                        | Plain color/speckled                                                            | Pattern repeating every L*W (cm) |                                   |
| Domestic Use  (*) if stairs symbol is present | medium/intensive: Bedroom, Guest room, Living, Dining, Hobby, Office, Stairs(*) | Commercial Use                   | -                                 |
| Pile height (mm)                              | 11.5                                                                            | Total thickness (mm)             | 14.0                              |
| Budget                                        | €€€                                                                             |                                  |                                   |